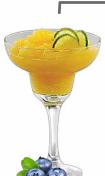

## LEMON BERRY SPARKLING SMOOTHIE

#### **INGREDIENTS:**

1 Barfresh Triple Berry Smoothie5 oz. Lemon Lime Soda

Garnish: berries or lemon twist