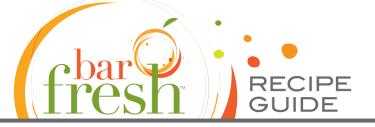

#### FRUIT MARGARITA SMOOTHIE

#### **INGREDIENTS:**

1 Barfresh any fruit (non-dairy) smoothie

3 oz. of margarita mix

2 oz. water

Garnish: fresh basil ~1 to 2 leaves