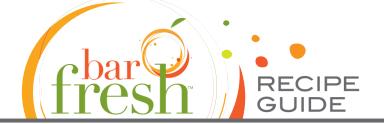

#### STRAWBERRY MILKSHAKE

#### **INGREDIENTS:**

1 Barfresh Vanilla Bean Shake

3-5 medium strawberries

5 oz. milk

Garnish: Sweetened whipped cream, and top with cherry or strawberry