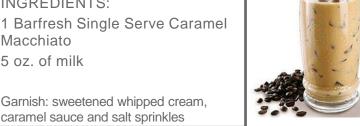

#### **INGREDIENTS:**

- Macchiato
- 5 oz. of milk

Garnish: sweetened whipped cream, caramel sauce and salt sprinkles