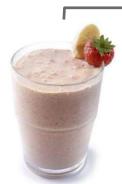

## GREEN MONSTER SMOOTHIE

#### **INGREDIENTS:**

- 1 Barfresh Single Serve Mango Burst Smoothie 5 oz. of water
- Handful of fresh baby spinach
- Suggestion: Add ginger or lemon