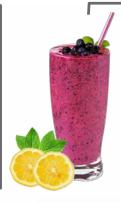

#### VANILLA LEMONADE SHAKE

#### **INGREDIENTS:**

1 Barfresh Vanilla Bean Shake 5 oz. Lemonade

Garnish: slice of lemon