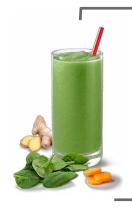

#### STRAWBERRY BANANA PROTEIN SMOOTHIE

#### **INGREDIENTS:**

- 1 Barfresh Single Serve Strawberry Banana Smoothie
- 1 scoop of protein powder
- oz. water or almond milk

Suggestion: add honey or MCT oil